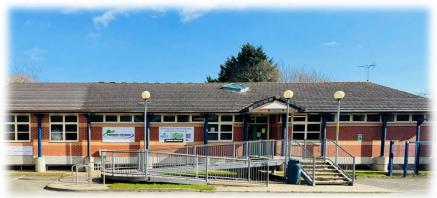

The Riverside Centre is a well-placed venue, benefitting the whole community of Pershore.

With our own car park and accessible entrance, everyone is welcome!

Facilities include: • Main hall • Community room with interactive whiteboard • Meeting room • Music room • Kitchen • Decking with marquee • Back field with river frontage. All with private parking and internet access.