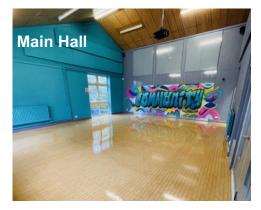

The Riverside Centre is a well-placed venue, benefitting the whole community of Pershore.

With our own car park and accessible entrance, everyone is welcome!

Facilities include: • Main hall • Community room with interactive whiteboard • Meeting room • Music room • Kitchen • Decking with marquee • Back field with river frontage. All with private parking and internet access.

We do require a completed, signed, booking form with payment or deposit before the booking can be confirmed.

| 2022 Hourly Rates                                          |                           |                              |                     |                 |            |                         |               |
|------------------------------------------------------------|---------------------------|------------------------------|---------------------|-----------------|------------|-------------------------|---------------|
| Hall<br>6x8.5m                                             | Meeting<br>Room<br>5x6.5m | Comm<br>Room<br>6.5x<br>6.5m | Kitchen<br>(shared) | Social<br>Space | TV<br>Room | Decking<br>&<br>Marquee | Back<br>Field |
| £18                                                        | £10                       | £12                          | £7*                 | £10*            | £5         | £10                     | £20           |
| Event £150 for exclusive use of whole building for 2 hours |                           |                              |                     |                 |            |                         |               |