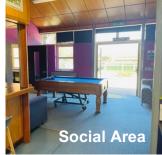

We do require a completed, signed, booking form with payment or deposit before the booking can be confirmed.

| 2022 Hourly Rates                                          |                           |                              |                     |                 |            |                         |               |
|------------------------------------------------------------|---------------------------|------------------------------|---------------------|-----------------|------------|-------------------------|---------------|
| Hall<br>6x8.5m                                             | Meeting<br>Room<br>5x6.5m | Comm<br>Room<br>6.5x<br>6.5m | Kitchen<br>(shared) | Social<br>Space | TV<br>Room | Decking<br>&<br>Marquee | Back<br>Field |
| £18                                                        | £10                       | £12                          | £7*                 | £10*            | £5         | £10                     | £20           |
| Event £150 for exclusive use of whole building for 2 hours |                           |                              |                     |                 |            |                         |               |

\* For £2 extra add on the kitchen or social space to any room hire.

www.pershoreriversidecentre.org.uk or call us on 01386 554713

f @pershoreriversidecentre @@pershoreyouthy

www.pershoreriversidecentre.org.uk or call us on 01386 554713