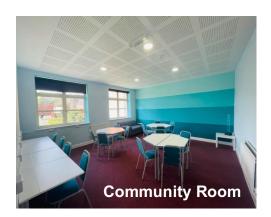

The Riverside Centre is a well-placed venue, benefitting the whole community of Pershore.

With our own car park and accessible entrance, everyone is welcome!

Facilities include: • Main hall • Community room with interactive whiteboard • Meeting room • Music room • Kitchen • Decking with marquee • Back field with river frontage. All with private parking and internet access.