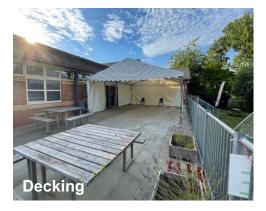

The Riverside Centre is a well-placed venue, benefitting the whole community of Pershore.

With our own car park and accessible entrance, everyone is welcome!

Facilities include: • Main hall • Community room with interactive whiteboard • Meeting room • Music room • Kitchen • Decking with marquee • Back field with river frontage. All with private parking and internet access.

We do require a completed, signed, booking form with payment or deposit before the booking can be confirmed.

| 2022 Hourly Rates                                          |                           |                              |                     |                 |            |                         |               |
|------------------------------------------------------------|---------------------------|------------------------------|---------------------|-----------------|------------|-------------------------|---------------|
| Hall<br>6x8.5m                                             | Meeting<br>Room<br>5x6.5m | Comm<br>Room<br>6.5x<br>6.5m | Kitchen<br>(shared) | Social<br>Space | TV<br>Room | Decking<br>&<br>Marquee | Back<br>Field |
| £18                                                        | £10                       | £12                          | £7*                 | £10*            | £5         | £10                     | £20           |
| Event £150 for exclusive use of whole building for 2 hours |                           |                              |                     |                 |            |                         |               |