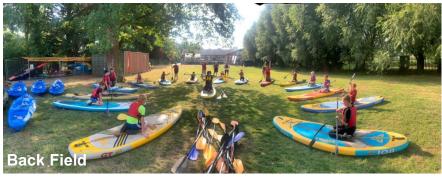

The Riverside Centre is a well-placed venue, benefitting the whole community of Pershore.

With our own car park and accessible entrance, everyone is welcome!

Facilities include: • Main hall • Community room with interactive whiteboard • Meeting room • Music room • Kitchen • Decking with marquee • Back field with river frontage. All with private parking and internet access.