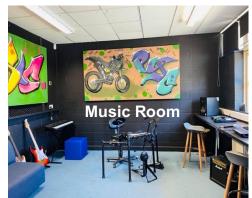

The Riverside Centre is a well-placed venue, benefitting the whole community of Pershore.

With our own car park and accessible entrance, everyone is welcome!

Facilities include: • Main hall • Community room with interactive whiteboard • Meeting room • Music room • Kitchen • Decking with marquee • Back field with river frontage. All with private parking and internet access.