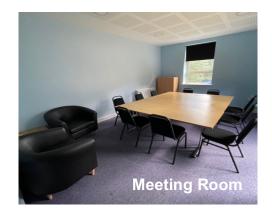

The Riverside Centre is a well-placed venue, benefitting the whole community of Pershore.

With our own car park and accessible entrance, everyone is welcome!

Facilities include: • Main hall • Community room with interactive whiteboard • Meeting room • Music room • Kitchen • Decking with marquee • Back field with river frontage. All with private parking and internet access.

We do require a completed, signed, booking form with payment or deposit before the booking can be confirmed.

| 2022 Hourly Rates                                          |                           |                              |                     |                 |            |                         |               |
|------------------------------------------------------------|---------------------------|------------------------------|---------------------|-----------------|------------|-------------------------|---------------|
| Hall<br>6x8.5m                                             | Meeting<br>Room<br>5x6.5m | Comm<br>Room<br>6.5x<br>6.5m | Kitchen<br>(shared) | Social<br>Space | TV<br>Room | Decking<br>&<br>Marquee | Back<br>Field |
| £18                                                        | £10                       | £12                          | £7*                 | £10*            | £5         | £10                     | £20           |
| Event £150 for exclusive use of whole building for 2 hours |                           |                              |                     |                 |            |                         |               |