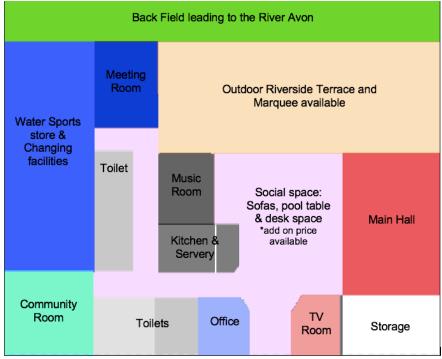

The Riverside Centre is a well-placed venue, benefitting the whole community of Pershore.

With our own car park and accessible entrance, everyone is welcome!

Facilities include: • Main hall • Community room with interactive whiteboard • Meeting room • Music room • Kitchen • Decking with marquee • Back field with river frontage. All with private parking and internet access.

We do require a completed, signed, booking form with payment or deposit before the booking can be confirmed.

| 2022 Hourly Rates                                          |                           |                              |                     |                 |            |                         |               |
|------------------------------------------------------------|---------------------------|------------------------------|---------------------|-----------------|------------|-------------------------|---------------|
| Hall<br>6x8.5m                                             | Meeting<br>Room<br>5x6.5m | Comm<br>Room<br>6.5x<br>6.5m | Kitchen<br>(shared) | Social<br>Space | TV<br>Room | Decking<br>&<br>Marquee | Back<br>Field |
| £18                                                        | £10                       | £12                          | £7*                 | £10*            | £5         | £10                     | £20           |
| Event £150 for exclusive use of whole building for 2 hours |                           |                              |                     |                 |            |                         |               |